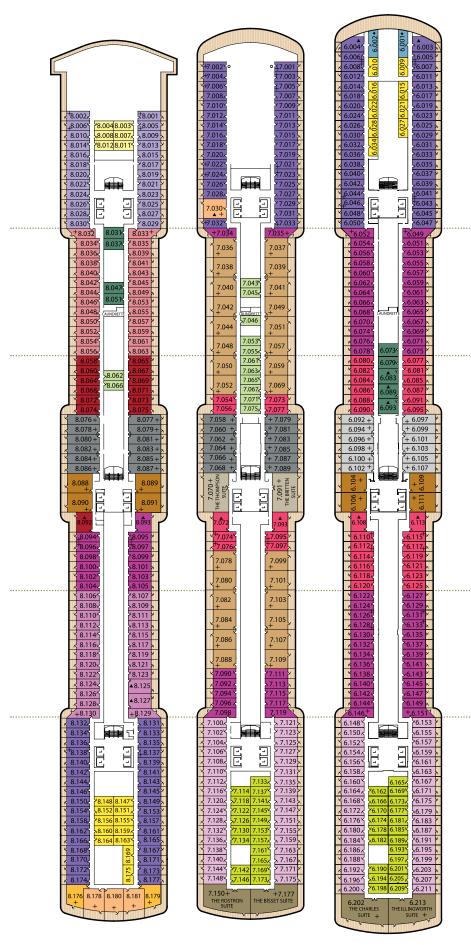

# Queen Elizabeth Deck Plans

 $\langle \bullet \rangle \diamond$ 

## Key to symbols

#### L Lift

- † Indicates 2 lower berths and 1 upper berth
- + Indicates 3rd berth is a single sofabed
- † Indicates 3rd and 4th berth is a
- single sofabed and one upper bed
- ★ Staterooms have views obstructed by lifeboats imes Views partially obstructed by lifeboat
- mechanism ▲ Wheelchair accessible
- o Staterooms 7.001 & 7.002 shaded by Bridge Wings
- ◆ Staterooms 6.001 & 6.002 have forward facing ocean views
- Staterooms 4.001-4.042, Deck 4 Forward, have metal fronted balconies

Deck 7 (High)

Deck 6 (High)