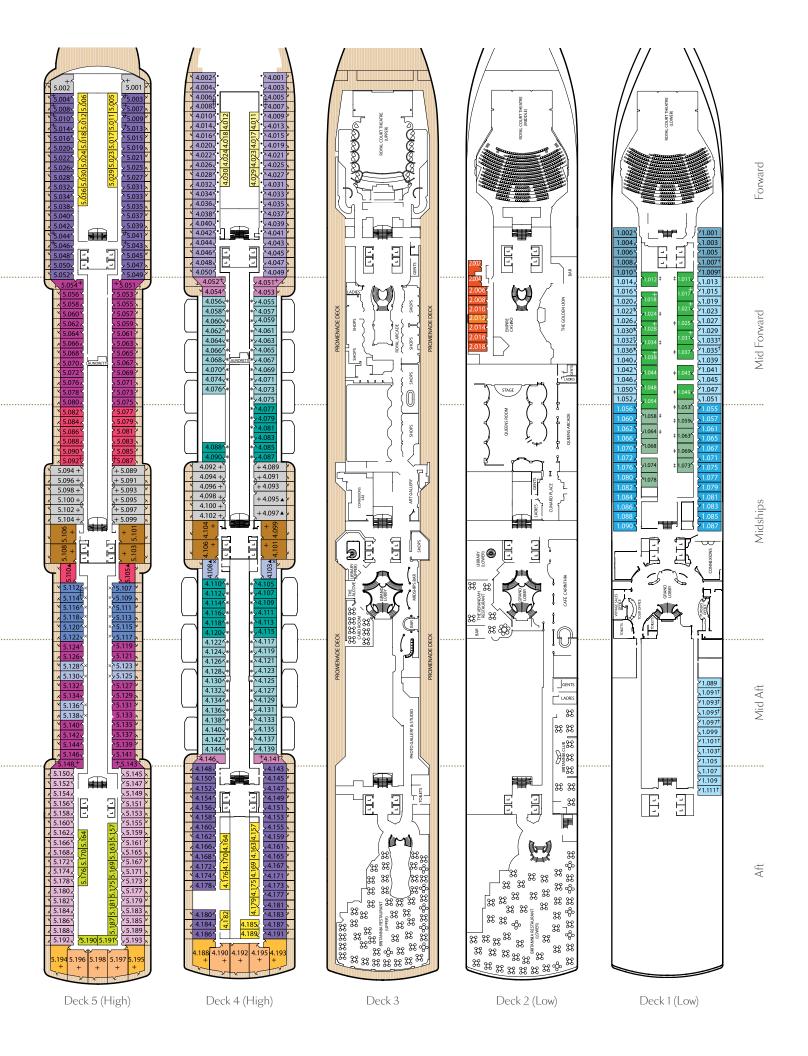

# Queen Elizabeth Deck Plans

 $\langle \bullet \rangle \diamond$ 

## Key to symbols

#### L Lift

- † Indicates 2 lower berths and 1 upper berth
- + Indicates 3rd berth is a single sofabed
- † Indicates 3rd and 4th berth is a
- single sofabed and one upper bed
- ★ Staterooms have views obstructed by lifeboats imes Views partially obstructed by lifeboat
- mechanism ▲ Wheelchair accessible
- o Staterooms 7.001 & 7.002 shaded by Bridge Wings
- ◆ Staterooms 6.001 & 6.002 have forward facing ocean views
- Staterooms 4.001-4.042, Deck 4 Forward, have metal fronted balconies