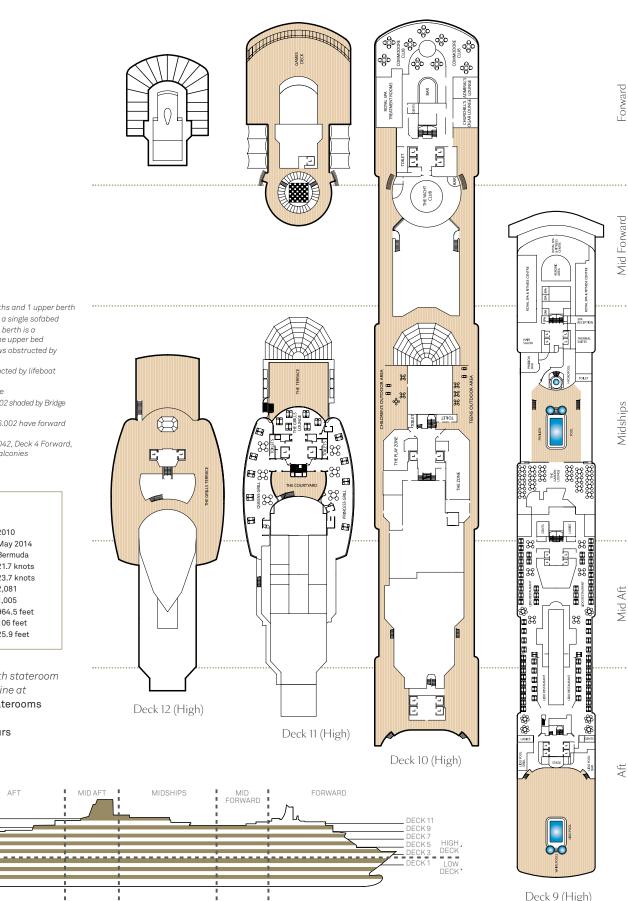

# Queen Elizabeth Deck Plans

 $\langle \bullet \rangle \diamond$ 

## Key to symbols

#### L Lift

- † Indicates 2 lower berths and 1 upper berth
- + Indicates 3rd berth is a single sofabed
- † Indicates 3rd and 4th berth is a
- single sofabed and one upper bed
- ★ Staterooms have views obstructed by lifeboats imes Views partially obstructed by lifeboat
- mechanism ▲ Wheelchair accessible
- o Staterooms 7.001 & 7.002 shaded by Bridge Wings
- ◆ Staterooms 6.001 & 6.002 have forward facing ocean views
- Staterooms 4.001-4.042, Deck 4 Forward, have metal fronted balconies

View Queen Elizabeth stateroom accommodation online at cunard.co.uk/qestaterooms and virtual tours at cunard.co.uk/qetours

DECK 12 DECK 10 DECK 8 DECK 6

DECK 4

HIGH

LOW DECK

AFT